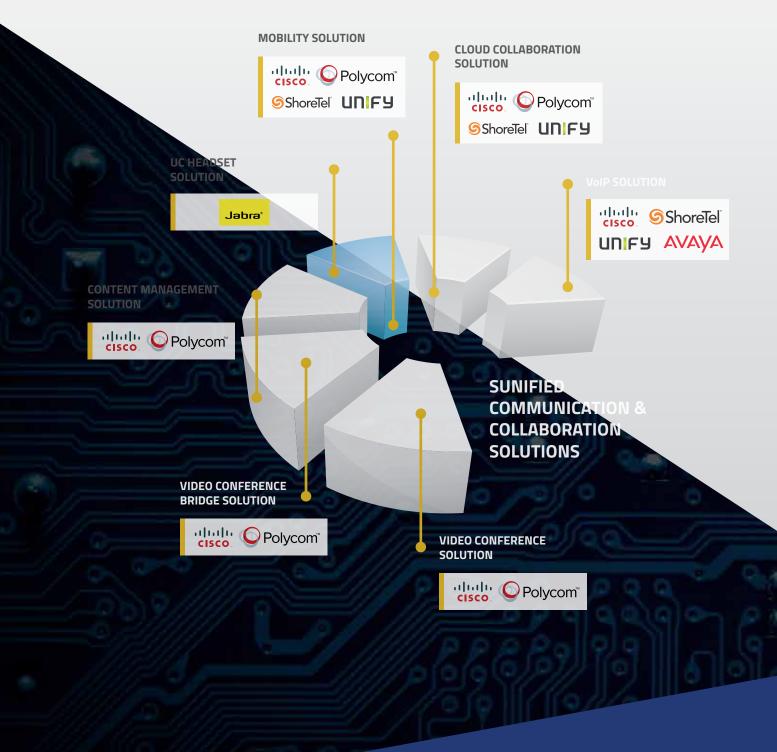

>Power Chute<br/>Business Edition</li> <li>Power Chute<br/>Network Shutdown</li> <li>DCIM Server and<br/>Software</li> </ul>                                                                                                                                                                                      |
|                                                                           |                                                                                                                                                                                                                                                                                                                           |

## Enterprise Software, Server And Storage



# Unified Communication & Collaboration Solutions



# **Our Key Security Services**

### 1 Prepare & Protect

Assist clients in managing Cyber Security risks to systems, assets, data, and capabilities. Implement the appropriate safeguards to ensure the protection of the client's information assets.

- Vulnerability Assessment and Penetration Testing
- Business Continuity Planning and Disaster Recovery Strategy
- Information Security Risk Management Advisory
- Cybersecurity Posture and Maturity Assessment
- Operational Technology Penetration Testing
- Cyber Security Gap Analysis and Roadmap Development
- RMiT (Including NRA &
- SWIFT & RENTAS Security Assessment
- Cloud Security Services
- ISO 27001 Advisory
- Data Governance

### **2** Response & React

Deliver services to act regarding detected cybersecurity events. Respond to incidents