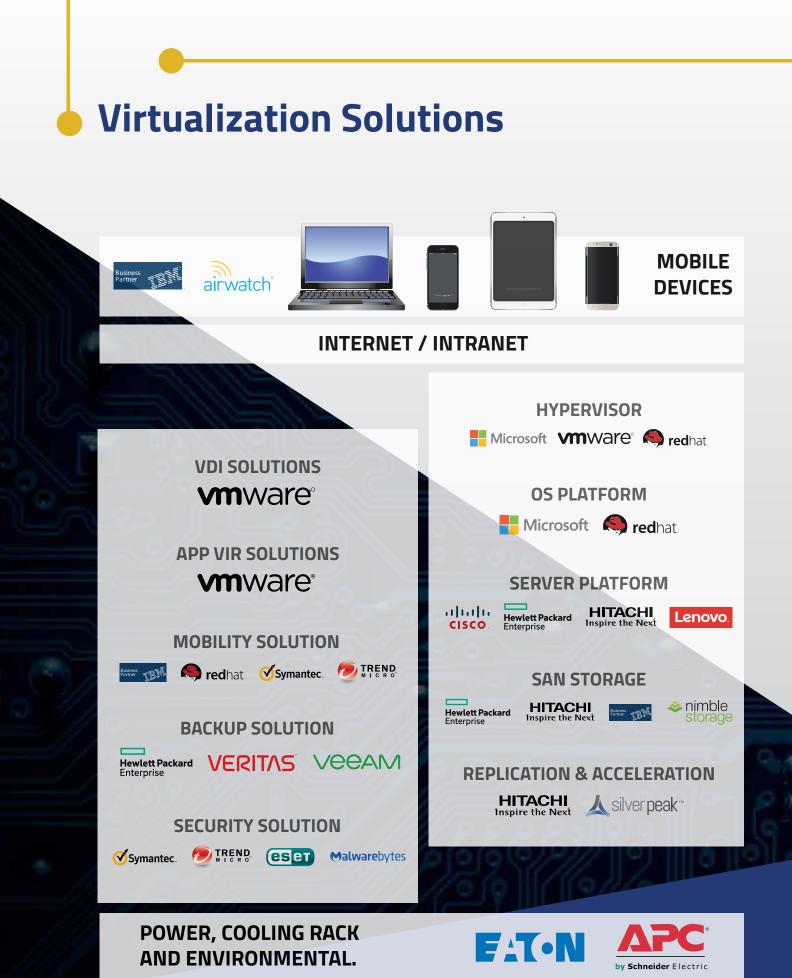

phens, Kota Kinabalu, 88000 Sabah, Malaysia.

Tel : +6(08) 836 6756 Fax : +6(08) 836 6501 Email : hello@techsaltants.my





# **Enterprise Solutions**



## **Security Solutions Architecture**

Data Encryption Email Encryption

**Device Encryption** 

Vulnerability Assessment

A/V, Spyware, Internet & Email Security

Access Control & SSO

Authentication

Data Backup & Recovery

NAC, End Point Security

**Patch Management** 

Security Incident Management

Web Application Security

**Content Filtering** 

Load Balancing

**Traffic Optimization** 

**Intrusion Prevention** 

Firewall & VPN

**Wireless Security** 

Physical Security









FORTIDET.



JUNIPER.

(intel) Security

NSFOCUS

S Pulse Secure:







**Malware**bytes



••••••••

## Enterprise Software & Software As-A Service





#### TECHSALTANTS SDN. BHD. | COMPANY PROFILE

# Network Security, Wireless & Enterprise Mobility Management



# Network Security, Wireless & Enterprise Mobility Management

|                                                                           | and the second                                                                                                                                                                                                          |
|---------------------------------------------------------------------------|----------------------------------------------------------------------------------------------------------------------------------------------------------------------------------------------------------------------------------------------------------