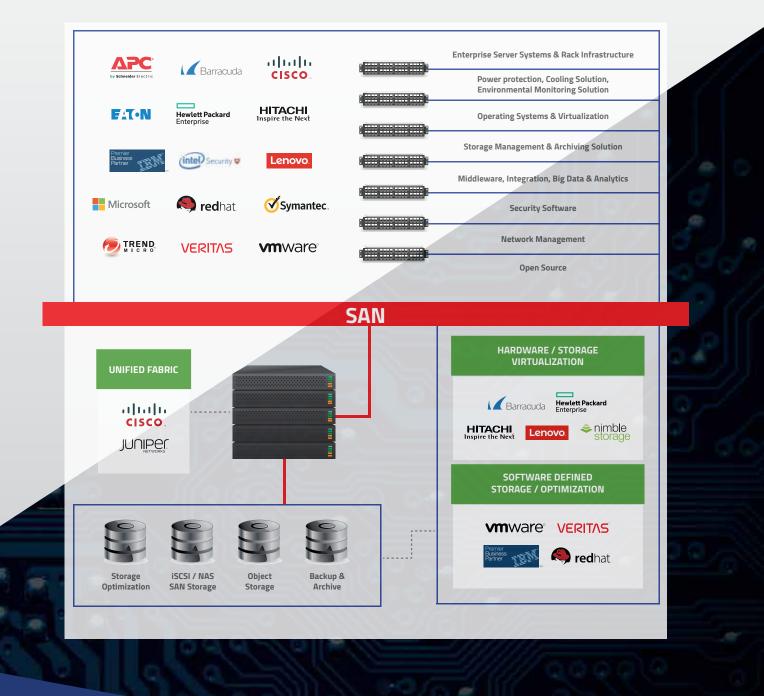

| <ul> <li>Power Chute<br/>Business Edition</li> <li>Power Chute<br/>Network Shutdown</li> <li>DCIM Server and<br/>Software</li> </ul>                                                                                                                                                                                      |
|                                                                           |                                                                                                                                                                                                                                                                                                                           |

## Enterprise Software, Server And Storage



# Unified Communication & Collaboration Solutions



# **Our Key Security Services**

### 1 Prepare & Protect

Assist clients in managing Cyber Security risks to systems, assets, data, and capabilities. Implement the appropriate safeguards to ensure the protection of the client's information assets.

- Vulnerability Assessment and Penetration Testing
- Business Continuity Planning and Disaster Recovery Strategy
- Information Security Risk Management Advisory
- Cybersecurity Posture and Maturity Assessment
- Operational Technology Penetration Testing
- Cyber Security Gap Analysis and Roadmap Development
- RMiT (Including NRA &
- SWIFT & RENTAS Security Assessment
- Cloud Security Services
- ISO 27001 Advisory
- Data Governance

### **2** Response & React

Deliver services to act regarding