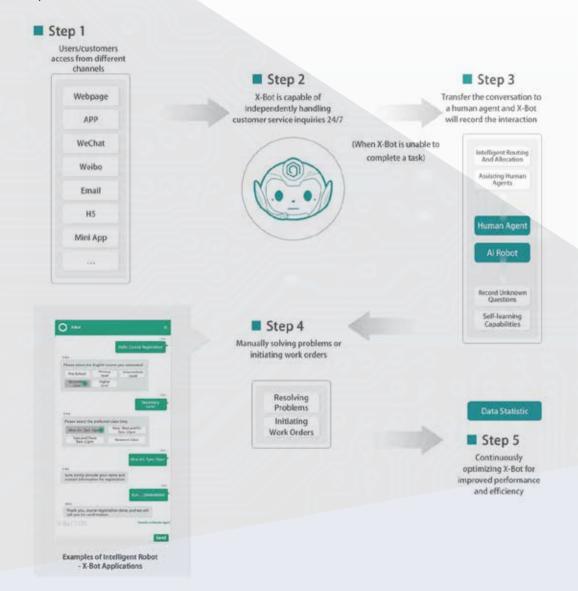

# **X- Bot Business Process**

Assists human customer service reception in all scenarios, empowering business to provide more accurate and effective services

• **X-Bot** is an AI text robot that utilizes top-level deep learning nlp algorithms to accurately identify and understand user's real intentions through its capabilities in table graphing, semantic understanding and contextual logic memory.

 It combines dialogue scenarios, business characteristics and user attributes to provide accurate and effective services.