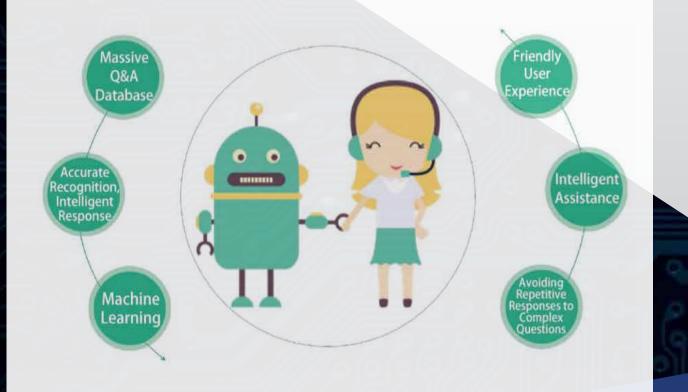

### **Empowering Businesses with Intelligent AI Robots**

- Providing 7x24 hours intelligent customer services
- Reduce workload by automating repetitive task, allowing employees to focus on more complex and high-priority task
- Reduce customer waiting time and provide quicker responses
- Assigning customer inquiries in a timely manner, to improve work efficiency and service quality.

## Empowering Businesses with Intelligent AI Robots

#### **Resolving Customer Service Challenges for Businesses**

Boosting Efficiency Simplifying Customer Service Workload while Elevating Emotional Intelligence: Al-Driven Solutions for Customer Support

### Enhancing User Experience

Elevating User Experience: AI-Powered Customer Service for Seamless Interactions

**Optimizing Costs** Cutting Costs, Maximizing Efficiency; Tackling Training and Management Challenges

Organized Knowledge Management

Streamlined Knowledge Management: Empowering Accurate Responses with Al

# **X- Bot Business Process**

Assists human customer service reception in all scenarios, empowering business to provide more accurate and effective services

• **X-Bot** is an AI text robot that utilizes top-level deep learning nlp algorithms to accurately identify and understand user's real intentions through its capabilities in table graphing, semantic understanding and contextual logic memory.

 It combines dialogue scenarios, business characteristics and user attributes to provide accurate and effective services.